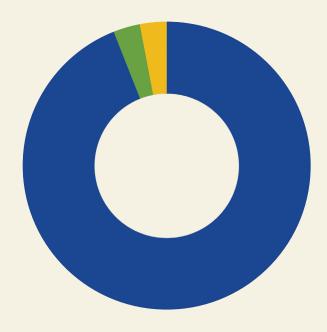

## 2024 Total Expenses

**Total Revenues** 

| Total Expenses |                         | \$15,501,023 |
|----------------|-------------------------|--------------|
|                | Fundraising Expenses    | \$405,055    |
|                | Administrative Expenses | \$467,584    |
|                | Program Expenses        | \$14,628,384 |